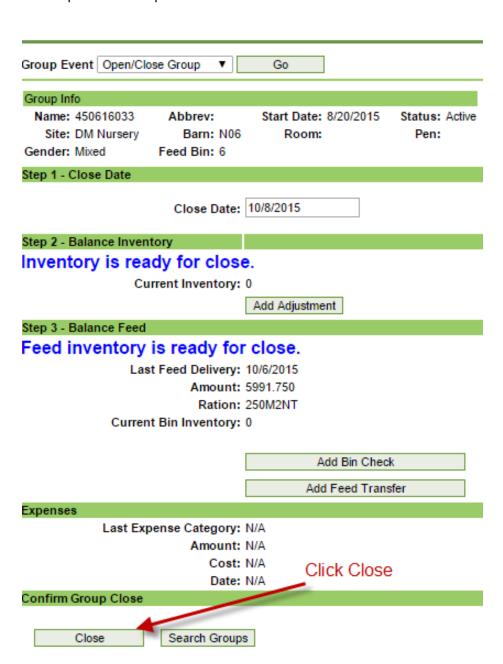

#### Step 2 - Balance Inventory

# Inventory is ready for close.

Current Inventory: 0

Add Adjustment

#### Step 3 - Balance Feed

# Feed inventory is ready for close.

Last Feed Delivery: 10/6/2015

Amount: 5991.750

Ration: 250M2NT

Current Bin Inventory: 0

#### Expenses

Last Expense Category: N/A

Amount: N/A Cost: N/A

Date: N/A

### Confirm Group Close

Close Search Groups

#### Add Bin Check:

#### Add a Feed Transfer:

#### To Complete the Group Close: