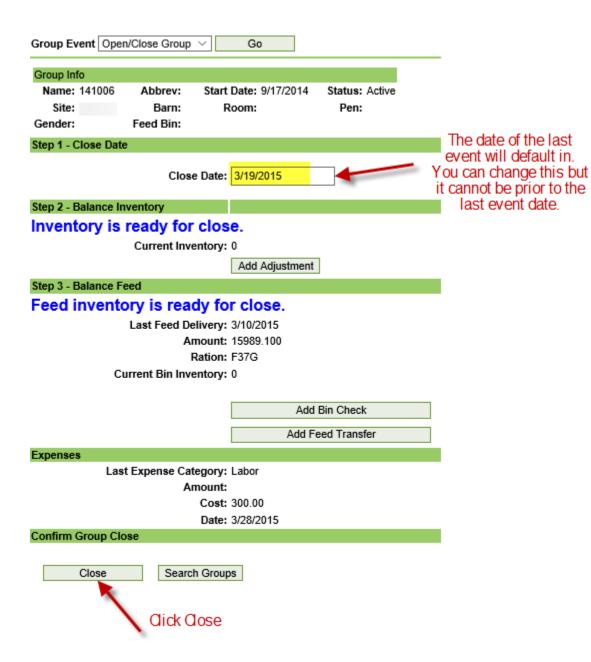

#### Step 2 - Balance Inventory

# Inventory is ready for close.

Current Inventory: 0

Add Adjustment

#### Step 3 - Balance Feed

# Feed inventory is ready for close.

Last Feed Delivery: 10/6/2015

Amount: 5991.750

Ration: 250M2NT

Current Bin Inventory: 0

#### Expenses

Last Expense Category: N/A

Amount: N/A Cost: N/A

Date: N/A

### Confirm Group Close

Close Search Groups