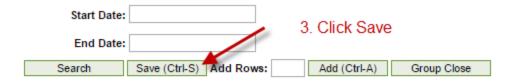

up you are closing has remaining Inventory:



This will take you to a Movement screen where you can remove the remaining pigs. Note: During Implementation you will have an Adjustment Group and an Adjustment Event Code set up specifically for this use.





If you have an amount in the Current Bin Inventory you have the option to zero out the feed remaining or transfer it to another Bin.

#### Step 2 - Balance Inventory

# Inventory is ready for close.

Current Inventory: 0

Add Adjustment

#### Step 3 - Balance Feed

# Feed inventory is ready for close.

Last Feed Delivery: 10/6/2015

Amount: 5991.750

Ration: 250M2NT

Current Bin Inventory: 0



#### Expenses

Last Expense Category: N/A

Amount: N/A Cost: N/A

Date: N/A

### Confirm Group Close

Close Search Groups

#### Add Bin Check:





#### Add a Feed Transfer:



#### To Complete the Group Close: