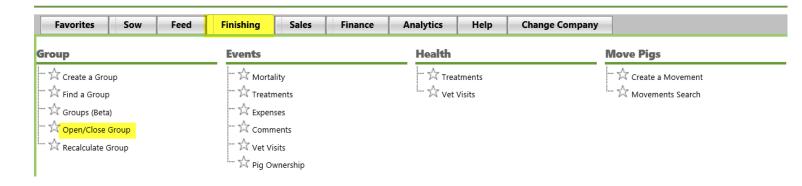

## Group Open/Close

1 | Page Updated: 12/27/2015

If the Inventory of the Group you are closing has a 0 balance for pigs and a Feed Bin Inventory of 0:

If the Group you are closing has remaining Inventory: