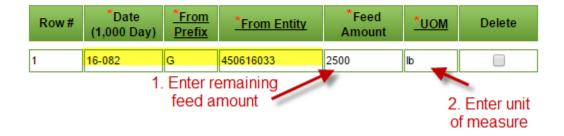

If you have an amount in the Current Bin Inventory you have the option to zero out the feed remaining or transfer it to another Bin.

#### Add a Feed Transfer: