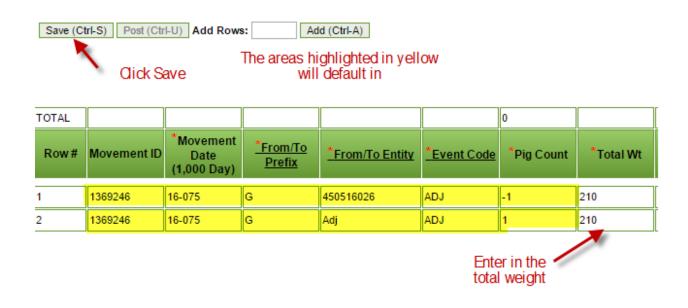

This will take you to a Movement screen where you can remove the remaining pigs. Note: During Implementation you will have an Adjustment Group and an Adjustment Event Code set up specifically for this use.