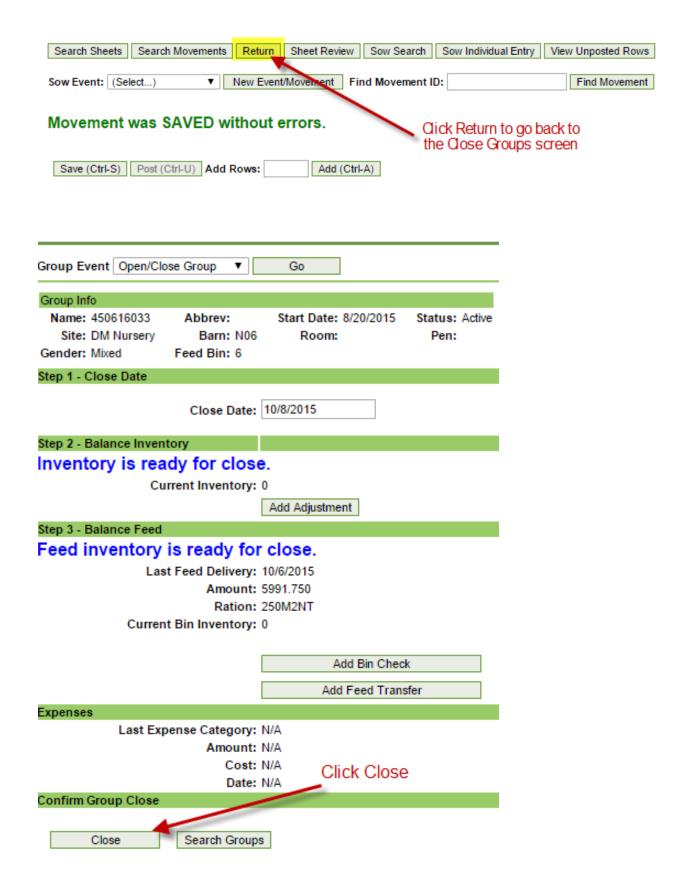

#### Step 2 - Balance Inventory

# Inventory is ready for close.

Current Inventory: 0

Add Adjustment

#### Step 3 - Balance Feed

# Feed inventory is ready for close.

Last Feed Delivery: 10/6/2015

Amount: 5991.750

Ration: 250M2NT

Current Bin Inventory: 0

#### Expenses

Last Expense Category: N/A

Amount: N/A Cost: N/A

Date: N/A

### Confirm Group Close

Close Search Groups