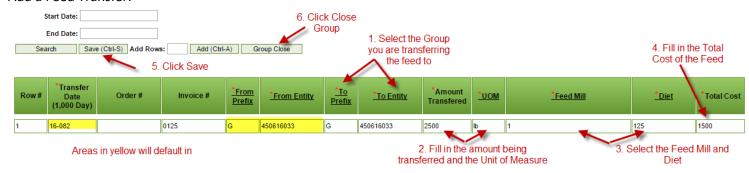

If you have an amount in the Current Bin Inventory you have the option to zero out the feed remaining or transfer it to another Bin.

#### Add a Feed Transfer: