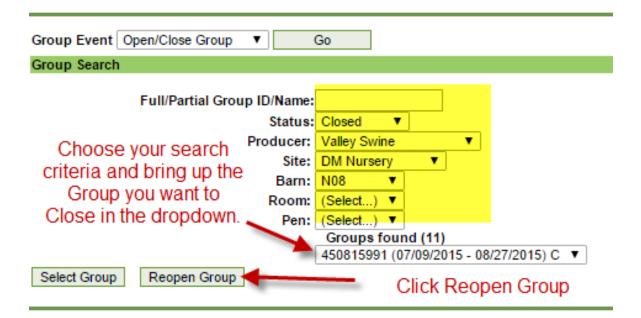

Movement screen where you can remove the remaining pigs. Note: During Implementation you will have an Adjustment Group and an Adjustment Event Code set up specifically for this use.





If you have an amount in the Current Bin Inventory you have the option to zero out the feed remaining or transfer it to another Bin.

#### Step 2 - Balance Inventory

# Inventory is ready for close.

Current Inventory: 0

Add Adjustment

#### Step 3 - Balance Feed

# Feed inventory is ready for close.

Last Feed Delivery: 10/6/2015

Amount: 5991.750

Ration: 250M2NT

Current Bin Inventory: 0



#### Expenses

Last Expense Category: N/A

Amount: N/A Cost: N/A

Date: N/A

### Confirm Group Close

Close Search Groups

#### Add Bin Check:





#### Add a Feed Transfer:



#### To Complete the Group Close: