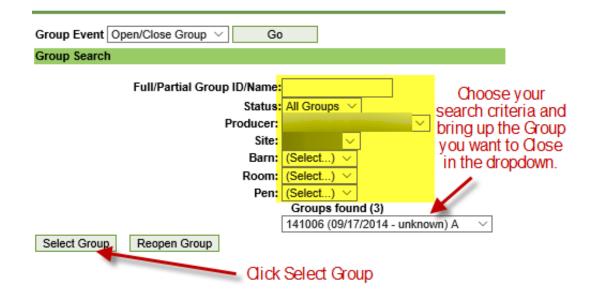

## Group Open/Close

1 | Page Updated: 12/27/2015

If the Inventory of the Group you are closing has a 0 balance for pigs and a Feed Bin Inventory of 0:

If the Group you are closing has remaining Inventory: