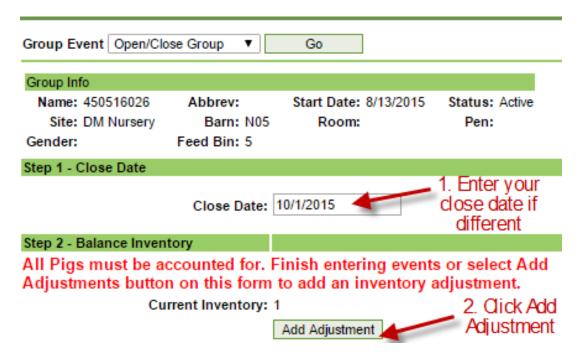

This will take you to a Movement screen where you can remove the remaining pigs. Note: During Implementation you will have an Adjustment Group and an Adjustment Event Code set up specifically for this use.